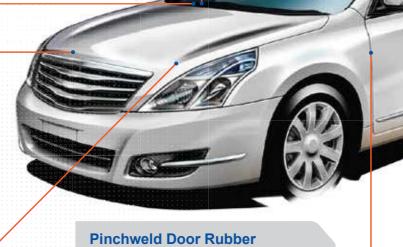

### Windscreen Rubber **EPDM Extrusion with**

Windshield Moulding **PVC Extrusion with or Moulded Corner or Spliced Endless** without Moulded Jointing

### **Glass Run Channel**

**EPDM Extrusion with** Nylon Flocked or PU Slip Coating