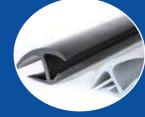

### **Glass Run Channel**

**EPDM Extrusion with** Nylon Flocked or PU Slip Coating