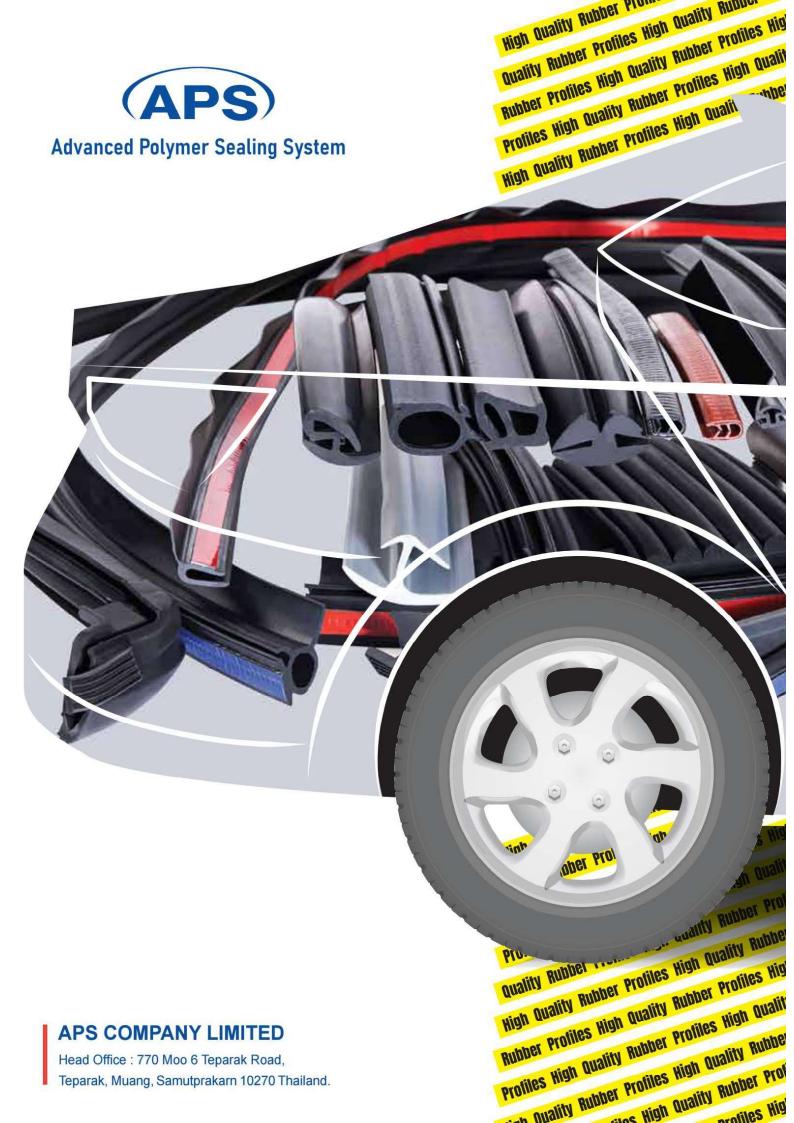

### Windscreen Rubber **EPDM Extrusion with**

Windshield Moulding **PVC Extrusion with or Moulded Corner or Spliced Endless** without Moulded Jointing

#### **Sunroof Seal EPDM Solid with Moulded Jointing**

### **Glass Run Channel**

**EPDM Extrusion with** Nylon Flocked or PU Slip Coating

### **Windshield Washer Hose EPDM Solid Extrusion**

**Cowl Seal Front Cover** 

**EPDM Solid Extrusion with** Adhesive Tape or Clip

**Protector Tube EPDM Sponge** 

**EPDM Co-Extruded with Metal Insert** 

Trunk Lid Seal / Tailgate Seal **EPDM Co-Extruded with Metal Insert** 

### **Door Weatherstrip Rubber**

**EPDM Sponge with Clips** 

# **PRODUCT RANGE**

EPDM Solid

EPDM Sponge

EPDM Co-Extruded Hard/Soft EPDM Co-Extruded with Metal Insert

EPDM Sponge with Adhesive Tape

**EPDM Flocked** 

PVC Extrusion

PVC Extrusion with Metal Insert